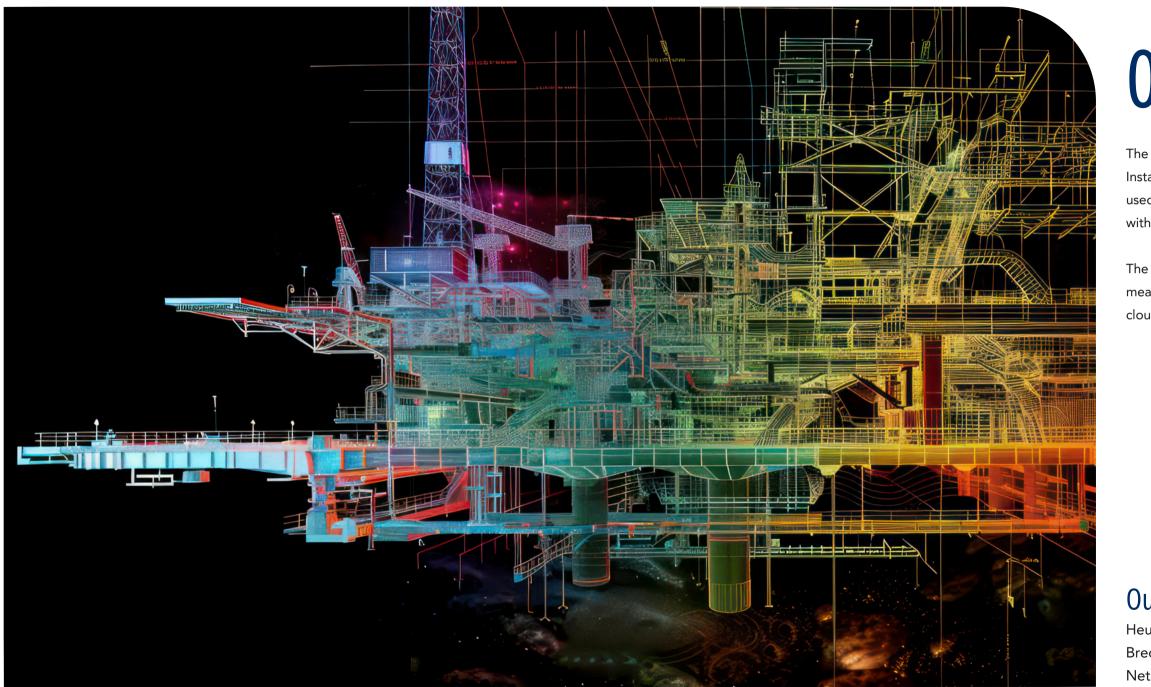

#### 01 INTRODUCING As Built

The Pliant Offshore as built is a feature of the Installation Measurement System (IMS). And can be used for making accurate as built measurements without making contact with the object.

The motion compensated 3D Lidar system is able to measure up to 0.5mm. The result is an accurate point cloud that can be analyzed by our advanced software.