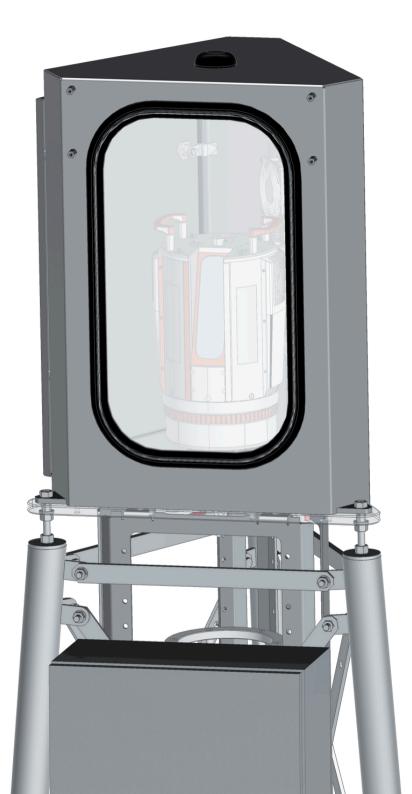

#### 01 INTRODUCING As Built

The Pliant Offshore as built is a feature of the Installation Measurement System (IMS). And can be used for making accurate as built measurements without making contact with the object.

The motion compensated 3D Lidar system is able to measure up to 0.5mm. The result is an accurate point cloud that can be analyzed by our advanced software.

### As Built

The As Built feature can detect and measure:

- Ovality
- Inclination
- Height
- As built dimentions

**01** Up to 0.5mm accurate 02 Motion compensation

Easy to install

03

**04** Easy to use

05 No physical contact **06** No people on the object